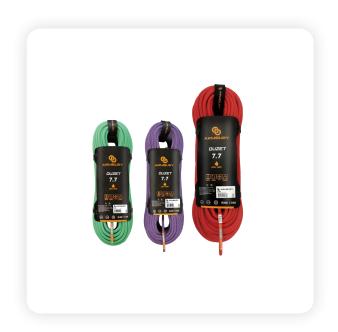

# **OUZET 7.7**

### Description

A light weight,easy to handle and DRY PRO treated half and twin rope suitable for ice climbing,Alpine adventure and mountain ski.

## References

| CODE    | COLOR      |
|---------|------------|
| 411121X | BLUE/WHITE |
| 411122X | PINK/WHITE |
| 411123X | RED        |

WARNING:Before use, read and understand all instructions. Understand and accept the risks involving before participating. Any misuse of the equipment can result in severe injury or death. Products and specifications subject to change without notice.